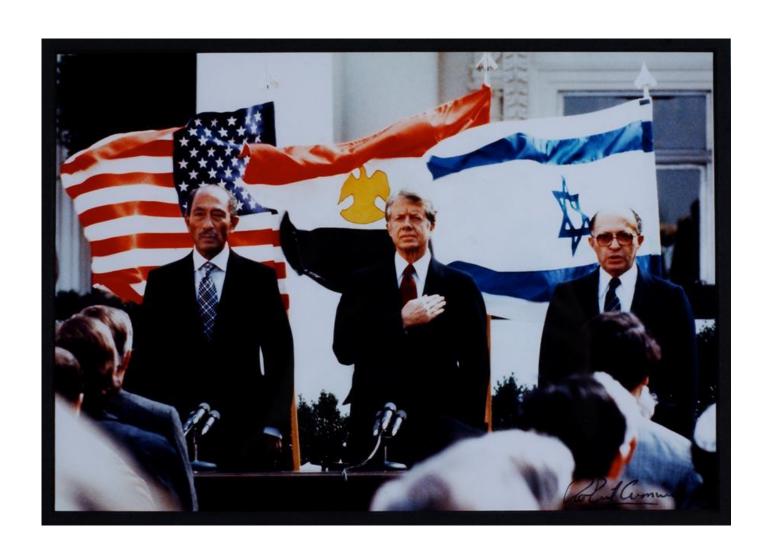

## Source 2 – Photograph of Camp David Accords, 1978

Source 3 – Time Magazine cover featuring Ayatollah Khomeini and Jimmy Carter during the Iran Hostage Crisis