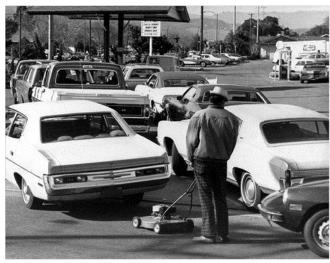

|              |                                                                                                   |
|                                                         |                                                                                               |              |                                                                                                   |
|                                                         |                                                                                               |              |                                                                                                   |

## Source 1 – Images reflecting the 1970s gas shortage







## Source 2 – Photograph of Camp David Accords, 1978



Source 3 – Time Magazine cover featuring Ayatollah Khomeini and Jimmy Carter during the Iran Hostage Crisis



## Source 4 – 9/11 Political cartoon