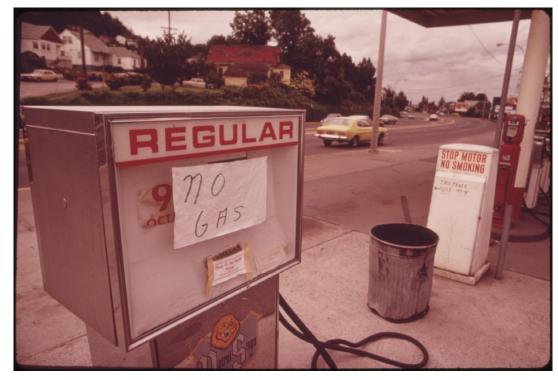

|              |                                                                                                   |
|                                                         |                                                                                               |              |                                                                                                   |
|                                                         |                                                                                               |              |                                                                                                   |

## Source 1 – Images reflecting the 1970s gas shortage







## Source 2 – Photograph of Camp David Accords, 1978



Source 3 – Time Magazine cover featuring Ayatollah Khomeini and Jimmy Carter during the Iran Hostage Crisis



## Source 4 – 9/11 Political cartoon